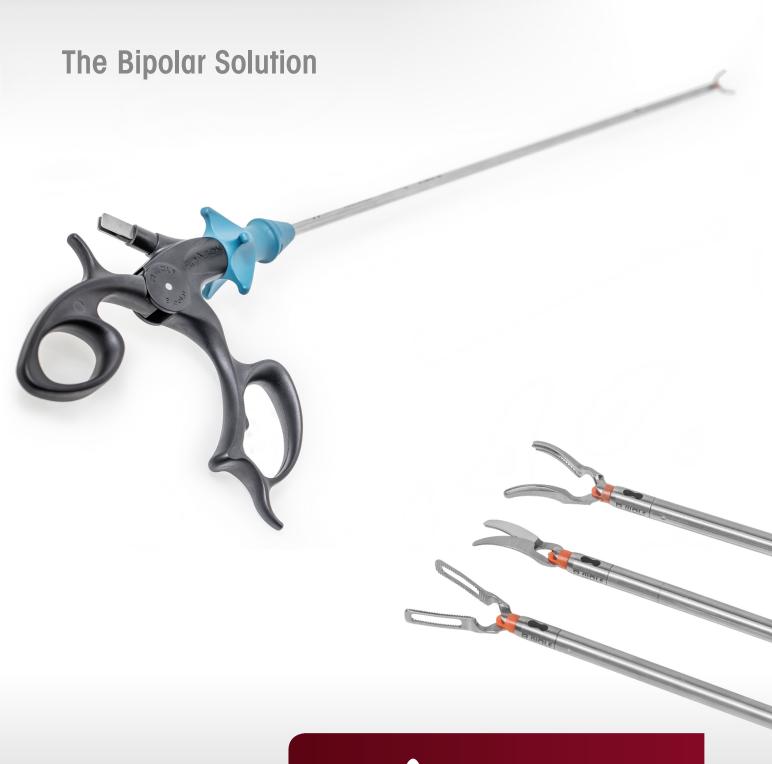

spirit of excellence

ERAGON bipolar

Bipolar Instrument System modular – ergonomic – safe

## Bipolar Instrument System: modular – ergonomic – safe

**ERAGONbipolar** - the reusable modular instrument system for laparoscopy.

The advanced and high-quality instrument set has already proved its success many times. As a result of the three-part structure, the simple and intuitive assembly and disassembly based on "Click-it" technology, the system meets all the requirements for user-friendly handling and outstanding reprocessing conditions.

The ERAGON handle defines the instrument set with a high level of ergonomic design. Taking into account the varying areas of application and potential hand positions, as well as individual hand and finger sizes, the focus was specifically on the ergonomic design of the handle. Generously proportioned contact surfaces designed to accommodate different parts of the hand's anatomy prevent pressure points and numb fingers. The result is more working comfort with relaxed and fatigue-free working.

## **Premium quality**

High-quality materials and precise processing form the platform for a long-life and correspondingly cost-effective instrument set.

Jaws closing virtually in parallel were developed by the refined design of the instruments. This permits uniform and sensitive grip, and safe dissection.