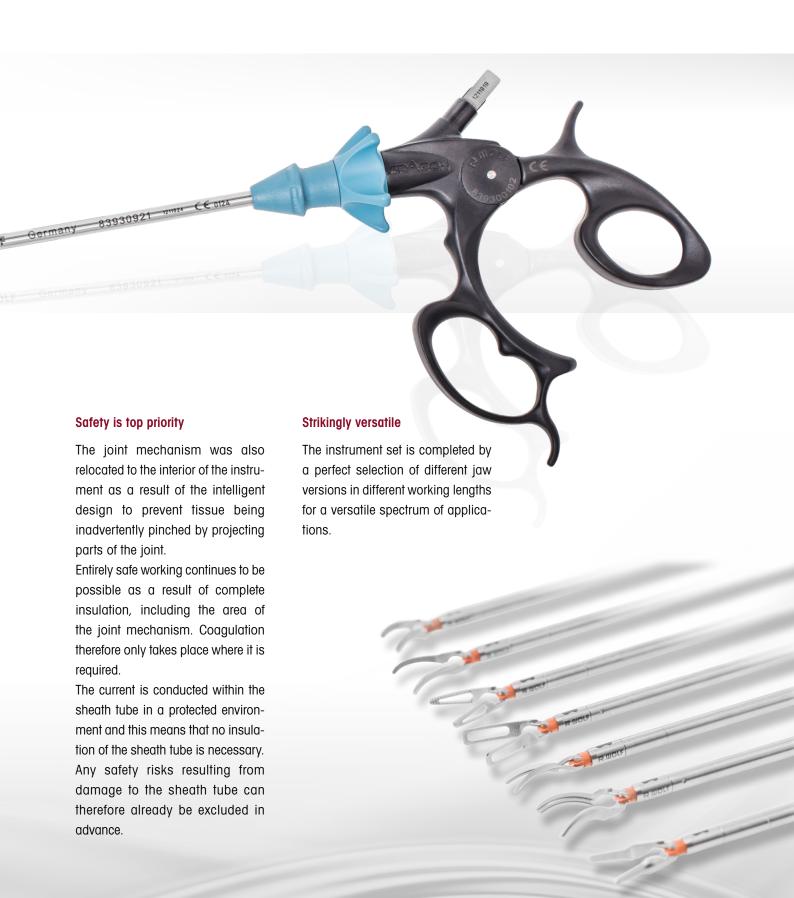

The ERAGON handle defines the instrument set with a high level of ergonomic design. Taking into account the varying areas of application and potential hand positions, as well as individual hand and finger sizes, the focus was specifically on the ergonomic design of the handle. Generously proportioned contact surfaces designed to accommodate different parts of the hand's anatomy prevent pressure points and numb fingers. The result is more working comfort with relaxed and fatigue-free working.

## **Premium quality**

High-quality materials and precise processing form the platform for a long-life and correspondingly cost-effective instrument set.

Jaws closing virtually in parallel were developed by the refined design of the instruments. This permits uniform and sensitive grip, and safe dissection.

## The System

| Jaw insert                                 |           | Sheath tube, ø 5.5 mm |              | Handle    | Complete                                       |
|--------------------------------------------|-----------|-----------------------|--------------|-----------|------------------------------------------------|
| H WOLF                                     |           |                       |              |           | instrument • Jaw insert • Sheath tube • Handle |
|                                            |           | WL<br>330 mm          | WL<br>460 mm | rotatable |                                                |
|                                            | Туре      | 83930921              | 82340024     | 839300102 | Туре                                           |
| Grasping and dissecting forceps            | 83930031  | •                     |              | •         | 839300312                                      |
|                                            | 839400310 |                       | •            | •         | 839400312                                      |
| Grasping and dissecting forceps            | 83930032  | •                     |              | •         | 839300322                                      |
| "Maryland Dissector"                       | 839400320 |                       | •            | •         | 839400322                                      |
| Grasping and dissecting forceps            | 83930033  | •                     |              | •         | 839300332                                      |
| "Dolphin"                                  | 839400330 |                       | •            | •         | 839400332                                      |
| Grasping forceps                           | 83930034  | •                     |              | •         | 839300342                                      |
| fenestrated                                | 839400340 |                       | •            | •         | 839400342                                      |
| Dissecting forceps                         | 83930035  | •                     |              | •         | 839300352                                      |
| "Hasskamp"                                 | 839400350 |                       | •            | •         | 839400352                                      |
| Sterilization forceps                      | 83930036  | •                     |              | •         | 839300362                                      |
| "Hasskamp"                                 | 839400360 |                       | •            | •         | 839400362                                      |
| Grasping and dissecting forceps  "Münster" | 83930037  | •                     |              | •         | 839300372                                      |
| Grasping and dissecting forceps            | 83930038  | •                     |              | •         | 839300382                                      |
| "Maryland", short                          | 839400380 |                       | •            | •         | 839400382                                      |
| Metzenbaum scissors                        | 83930041  | •                     |              | •         | 839300412                                      |
|                                            | 839400410 |                       | •            | •         | 839400412                                      |