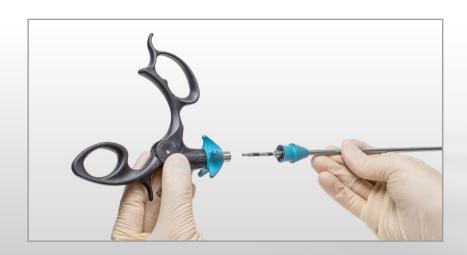

## Bipolar Instrument System: modular – ergonomic – safe

**ERAGONbipolar** - the reusable modular instrument system for laparoscopy.

The advanced and high-quality instrument set has already proved its success many times. As a result of the three-part structure, the simple and intuitive assembly and disassembly based on "Click-it" technology, the system meets all the requirements for user-friendly handling and outstanding reprocessing conditions.