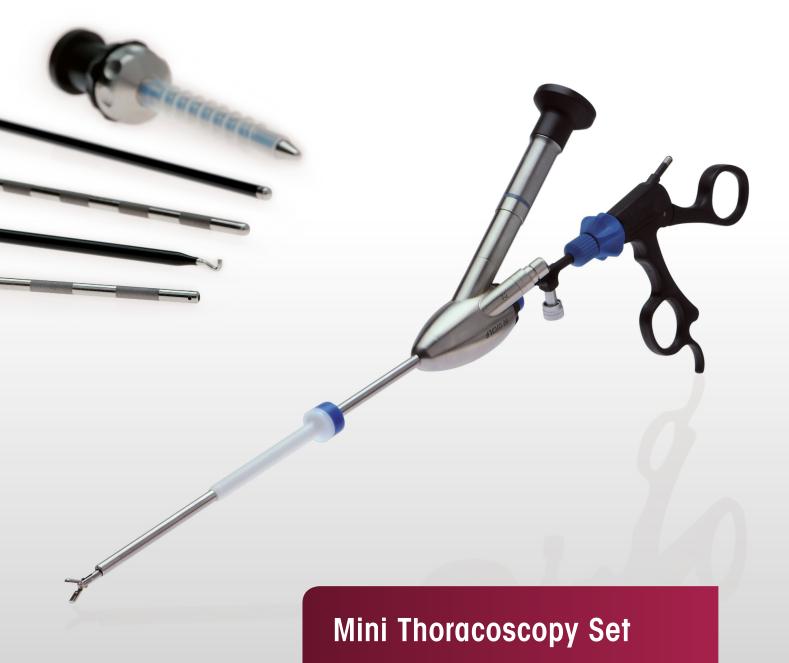

# **Mini Thoracoscopy Set**

# for Single Port Technique

This all-in-one Instrument Set for Single Puncture Thoracoscopy allows minimally invasive diagnostic treatment with one small incision. With the small trocar the procedure is possible under local anesthetics and without painful stress for the patient after surgery.

- Very small Thoracoscopy Set with only 5.5 mm diameter
- Optimum image quality with 50.000 pixels
- Large working channel for 3.5 mm instruments
- Very atraumatic method for the patient reduced pain
- Suction of fluids possible with instrument inserted
- No conventional rod lenses means lens breakage minimized
- The biopsy forceps provide high quality tissue samples
- The working instruments are very easily changed and are always in the field of view
- Ergonomic design

# Operating Laparoscope Set "Leipzig Egg",

5.5 mm Operating Laparoscope with 3.5 mm working channel, direction of view 0°, WL 215 mm, silicate image guide (8920.401), seal (8920.311),

seal cap

(15176.020) ......8920.4011

### Flexible Trocar Sleeve, ø 5.5 mm,

Plastic sheath with thread,

distal straight,

WL 60 mm ......8905.331

also:

**Trocar**, spherical ......8905.3315

### Flexible Trocar Sleeve, ø 5.5 mm,

Plastic,

WL 75 mm ......8906.051

also:

Tip tapered blunt ......8906.151

#### Sample Excision Forceps,

modular, ø 3.5 mm, spoon-shaped, WL 310 mm, insulated, comprising: 8391.406,

8393.0003 ......8391.4063

# Hook Electrode,

monopolar, ø 3.5 mm,

WL 310 mm ......8379.452

#### Coagulation Button Electrode,

monopolar, ø 3.5 mm,

WL 310 mm ......8379.462

#### Probe Rod,

ø 3.5 mm, graduated,

WL 310 mm ......8379.672

#### Suction Tube,

ø 3 mm, graduated,

WL 450 mm ......8380.68