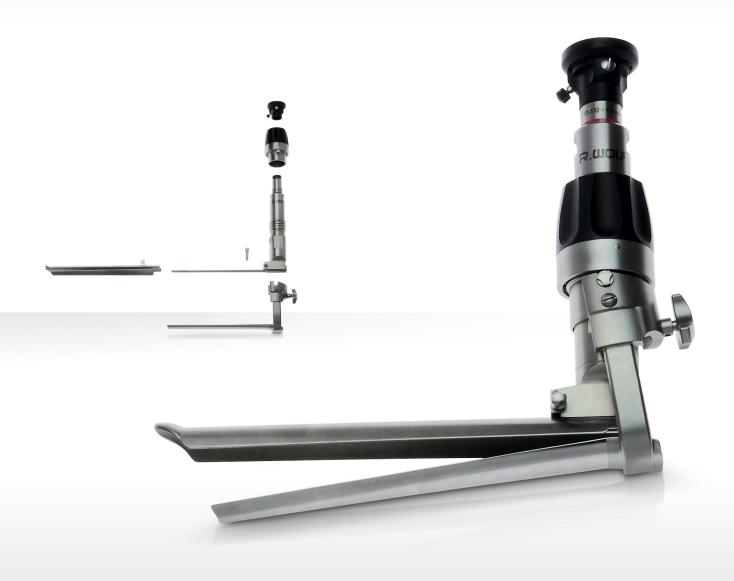

## Spreadable Video Mediastinoscope

spirit of excellence

Dismantlable for optimum reprocessing

Richard Wolf offers the world's first dismantlable solution in the market with the new spreadable Video Mediastinoscope. A simple twist of the wrist enables this instrument to be dismantled into its constituent elements for optimum reprocessing. Complemented by the elegant haptic design and the integrated endoscope, this mediastinoscope offers users and hygiene staff optimal prerequisites.

## Spreadable Video Mediastinoscope

comprising: Video Mediastinoscope with spatula spreadable distally and in parallel, WL 160 mm (8783.412), suction irrigation tube (8783.721) and tool key (9500119) 8783.4121