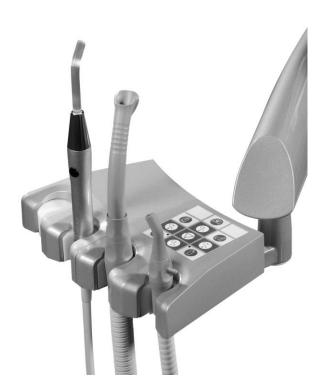

n/off
- Chair control
- Torque of MM adjustment with automatic stop when set torque is exceeded
- Indication for instrument treatment with oil Smiloil
- free function ( bell open door )

Choice of gear ratios of micromotor

( only for brushless MM )

Program selection (only for brushless micromotor)

## Additional tray for dentist table



#### Tray table under dentist table

1x silicone tray

1x stainless tray

2x silicone tray

2x stainless tray



# Spittoon block

#### Suction systems:

- Ejector saliva
- Ejector suction
- CATTANI
- DURR MSBV
- DURR CS1
- DURR CAS1

#### Hygiene:

- Clean water bottle
- Disinfection system
- Clean water bottle + disinfection system













## Arms for assistan table







### Assistant tables

EASY 2N – two positions



EASY 4N – four positions



#### Control panel on assistant table



- Glass filling function
- Spittoon rinsing
- Stop function
- OP light switch on/off
- Chair control
- Switch buttons for public water or bottle

# Optional accessories on column



## Arms of trays on column

Pantographic arm



#### Simple arm



### Trays on column

#### Silicone tray

1x silicone tray 1x silicone with handle



#### **Stainless tray**

1x stainless tray 1x stainless with handle



2x silicone tray



2x stainless tray 2x stainless tray with handle



1x or 2x silicone tray with cup holder 1x or 2x silicone tray with cup holder + flacons holder 1x or 2x stainless tray with cup holder 1x or 2x stainless tray with cup holders + flacons holder



## OP lights

**FARO ALYA LED** 

adjustable light intensity 3,000 - 50,000 lux



**