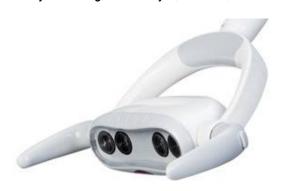

## OP lights

**FARO ALYA LED** 

adjustable light intensity 3,000 - 50,000 lux

**FARO MAIA LED** 

adjustable light intensity 3,000 - 35,000 lux

LED - A

adjustable light intensity 7,000 - 38,000 lux