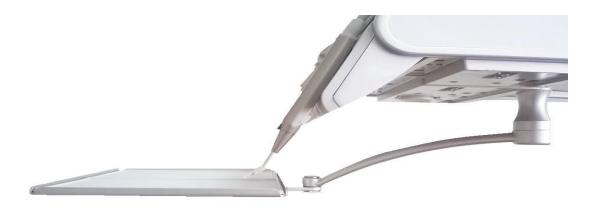

## Additional tray for dentist table

#### Tray table under dentist table

1x silicone tray

1x stainless tray

2x silicone tray

2x stainless tray