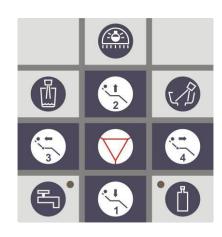

### Control panels

#### **Button-control panel**

#### Touch-screen control panel

- Spray and power set up
- · Light for instrument on/off
- Chip blower function on/off
- Reverse of MM on/off
- Giromatic function on/off
- Mode control ( by foot control or manual from keyboard )
- Disinfection programm activation
- Glass filling
- Spittoon rinsing
- Stop function
- OP light switch on/off
- Chair control
- Torque of MM adjustment with automatic stop when set torque is exceeded
- Indication for instrument treatment with oil Smiloil
- free function ( bell open door )

Choice of gear ratios of micromotor

( only for brushless MM )

Program selection (only for brushless micromotor)