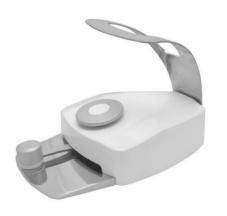

#### Control panel on assistant table

- Glass filling function
- Spittoon rinsing
- Stop function
- OP light switch on/off
- Chair control
- Switch buttons for public water or bottle