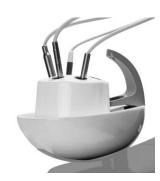

keyboard )
- Disinfection programm activation
- Glass filling
- Spittoon rinsing
- Stop function
- OP light switch on/off
- Chair control
- Torque of MM adjustment with automatic stop when set torque is exceeded
- Indication for instrument treatment with oil Smiloil
- free function ( bell open door )

Choice of gear ratios of micromotor

( only for brushless MM )

Program selection (only for brushless micromotor)

## Additional tray for dentist table



#### Tray table under dentist table

1x silicone tray

1x stainless tray

2x silicone tray

2x stainless tray



# Spittoon block

#### Suction systems:

- Ejector saliva
- Ejector suction
- CATTANI
- DURR MSBV
- DURR CS1
- DURR CAS1

#### Hygiene:

- Clean water bottle
- Disinfection system
- Clean water bottle + disinfection system













## Arms for assistan table







### Assistant tables

EASY 2N – two positions



EASY 4N – four positions



#### Control panel on assistant table



- Glass filling function
- Spittoon rinsing
- Stop function
- OP light switch on/off
- Chair control
- Switch buttons for public water or bottle

# Optional accessories on column



## Arms of trays on column

Pantographic arm



#### Simple arm



### Trays on column

#### Silicone tray

1x silicone tray 1x silicone with handle



#### **Stainless tray**

1x stainless tray 1x stainless with handle



2x silicone tray



2x stainless tray 2x stainless tray with handle



1x or 2x silicone tray with cup holder 1x or 2x silicone tray with cup holder + flacons holder 1x or 2x stainless tray with cup holder 1x or 2x stainless tray with