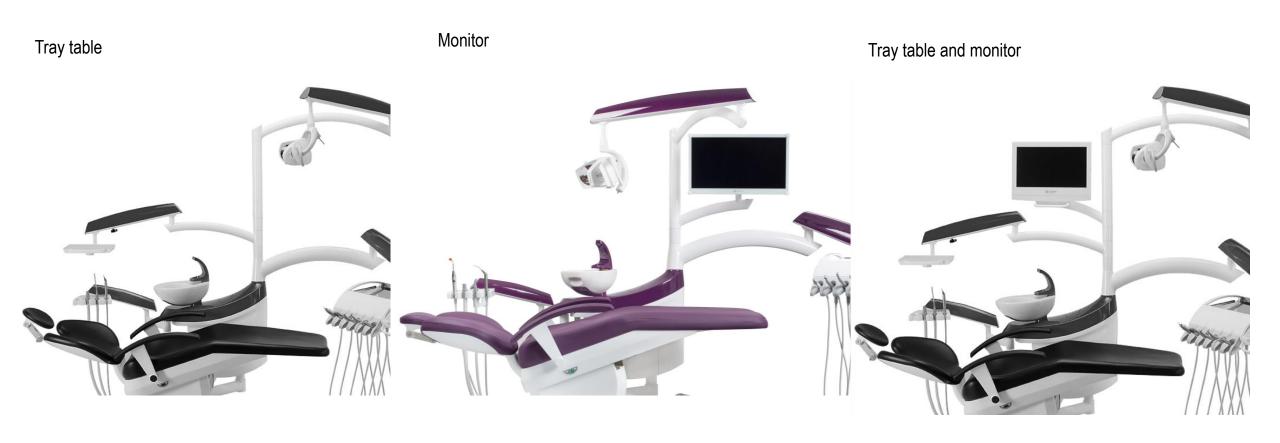

## Dentist tables

#### Dentist table 6N

#### Dentist table 4N

## Additional tray for dentist table

#### Tray table under dentist table

1x silicone tray

1x stainless tray

2x silicone tray

2x stainless tray