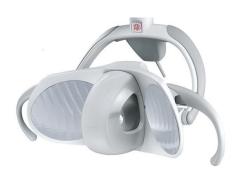

## OP lights

**FARO ALYA LED** 

adjustable light intensity 3,000 - 50,000 lux

**FARO MAIA LED** 

adjustable light intensity 3,000 - 35,000 lux

LED - A

adjustable light intensity 7,000 - 38,000 lux