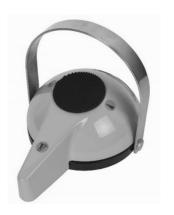

## OP lights

**FARO ALYA LED** 

adjustable light intensity 3,000 - 50,000 lux

**FARO MAIA LED** 

adjustable light intensity 3,000 - 35,000 lux

LED - A

adjustable light intensity 7,000 - 38,000 lux