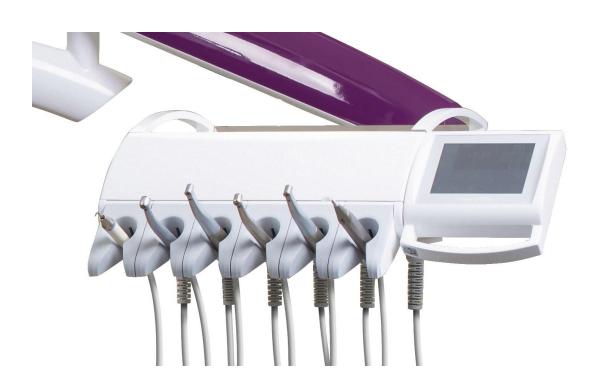

### Since 1935 CHIRANA - European quality



# CHIRANA CHEESE E



## Dentist tables

#### Dentist table 6N



#### Dentist table 4N



### Mechanical or pneumatic brake of pantographic arm





## System of instruments tubes leading

#### Whip system



#### Hanging system



### Control panels

#### **Button-control panel**





#### Touch-screen control panel





- Spray and power set up
- · Light for instrument on/off
- Chip blower function on/off
- Reverse of MM on/off
- Giromatic function on/off
- Mode control ( by foot control or manual from keyboard )
- Disinfection programm activation
- Glass filling
- Spittoon rinsing
- Stop function
- OP light switch on/off
- Chair control
- Torque of MM adjustment with automatic stop when set torque is exceeded
- Indication for instrument treatment with oil Smiloil
- free function ( bell open door )

Choice of gear ratios of micromotor

( only for br