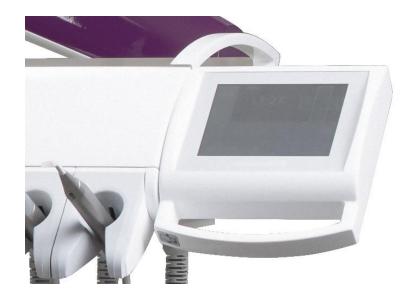

### Control panels

#### Touch-screen control panel

- Spray and power set up
- · Light for instrument on/off
- Chip blower function on/off
- Reverse of MM on/off
- Giromatic function on/off
- Mode control ( by foot control or manual from keyboard )
- Disinfection programm activation
- Glass filling
- Spittoon rinsing
- Stop function
- OP light switch on/off
- Chair control
- Torque of MM adjustment with automatic stop when set torque is exceeded
- Indication for instrument treatment with oil Smiloil
- free function ( bell open door )