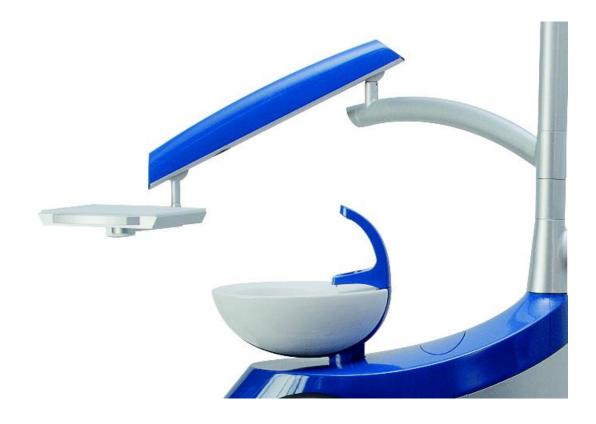

# Spittoon block

#### Suction systems:

- Ejector saliva
- Ejector suction
- CATTANI
- DURR MSBV
- DURR CS1
- DURR CAS1

#### Hygiene:

- Clean water bottle
- Disinfection system
- Clean water bottle + disinfection system