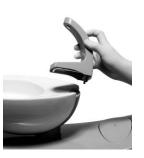

# Spittoon block

#### Suction systems:

- Ejector saliva
- Ejector suction
- CATTANI
- DURR MSBV
- DURR CS1
- DURR CAS1

#### Hygiene:

- Clean water bottle
- Disinfection system
- Clean water bottle + disinfection system