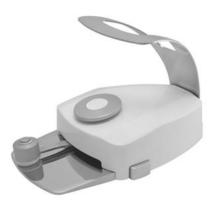

#### Control panel on assistant table

- Glass filling function
- Spittoon rinsing
- Stop function
- OP light switch on/off
- Chair control
- Switch buttons for public water or bottle