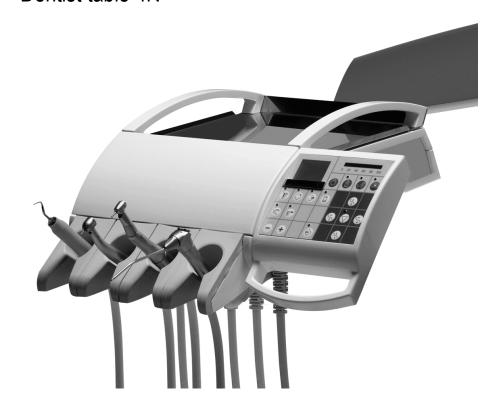

### Since 1935 CHIRANA - European quality



# CHIRANA CHEESE E



## Dentist tables

#### Dentist table 6N



#### Dentist table 4N



### Mechanical or pneumatic brake of pantographic arm





## System of instruments tubes leading

#### Whip system



#### Hanging system



### Control panels

#### **Button-control panel**





#### Touch-screen control panel





- Spray and power set up
- · Light for instrument on/off
- Chip blower function on/off
- Reverse of MM on/off
- Giromatic function on/off
- Mode control ( by foot control or manual from keyboard )
- Disinfection programm activation
- Glass filling
- Spittoon rinsing
- Stop function
- OP light switch on/off
- Chair control
- Torque of MM adjustment with automatic stop when set torque is exceeded
- Indication for instrument treatment with oil Smiloil
- free function ( bell open door )

Choice of gear ratios of micromotor

( only for brushless MM )

Program sel