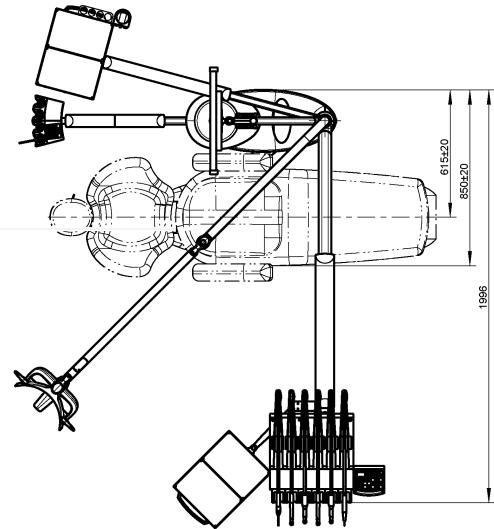

## Arms for assistan table

### Assistant tables

EASY 2N – two positions

EASY 4N – four positions

#### Control panel on assistant table

- Glass filling function
- Spittoon rinsing
- Stop function
- OP light switch on/off
- Chair control
- Switch buttons for public water or bottle