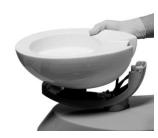

# Spittoon block

#### Suction systems:

- Ejector saliva
- Ejector suction
- CATTANI
- DURR MSBV
- DURR CS1
- DURR CAS1

#### Hygiene:

- Clean water bottle
- Disinfection system
- Clean water bottle + disinfection system