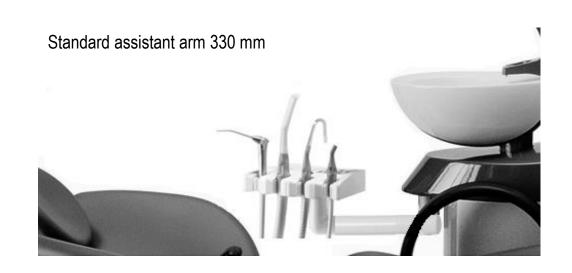

## Arms for assistan table

### Assistant tables

EASY 2N – two positions

EASY 4N – four positions