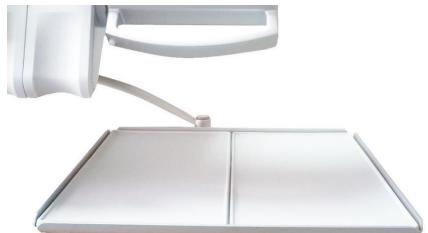

## Additional tray for dentist table

#### Tray table under dentist table

1x silicone tray

1x stainless tray

2x silicone tray

2x stainless tray