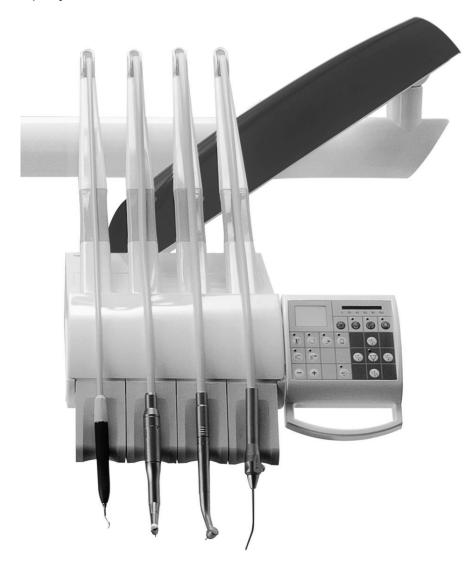

### Since 1935 CHIRANA - European quality



# CHIRANA CHEESE E



## Dentist tables

#### Dentist table 6N



#### Dentist table 4N



### Mechanical or pneumatic brake of pantographic arm





## System of instruments tubes leading

#### Whip system



#### Hanging system



### Control panels

#### **Button-control panel**





#### Touch-screen control panel





- Spray and power set up
- · Light for instrument on/off
- Chip blower function on/off
- Reverse of MM on/off
- Giromatic function on/off
- Mode control ( by foot control or manual from keyboard )
- Disinfection programm activation
- Glass filling
- Spittoon rinsing
- Stop function
- OP light switch on/off
- Chair control
- Torque of MM adjustment with automatic stop when set torque is exceeded
- Indication for instrument treatment with oil Smiloil
- free function ( bell open door )

Choice of gear ratios of micromotor

( only for brushless MM )

Program selection (only for brushless micromotor)

## Additional tray for dentist table



#### Tray table under dentist table

1x