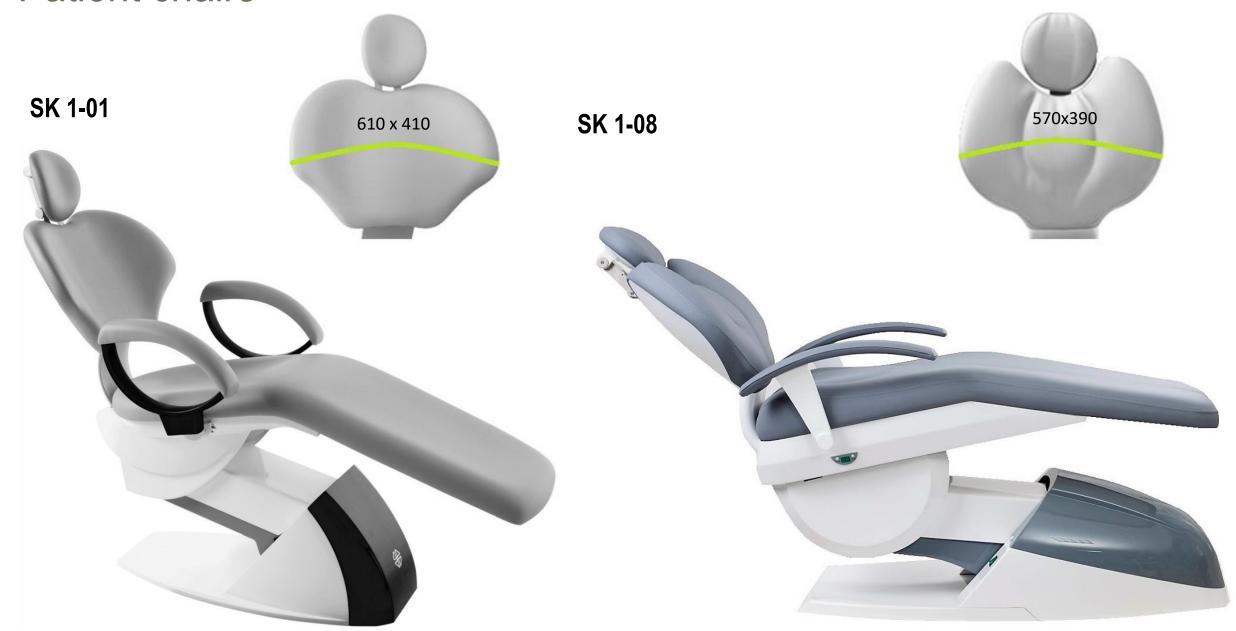

### **Stainless tray**

1x stainless tray 1x stainless with handle



2x silicone tray



2x stainless tray 2x stainless tray with handle



1x or 2x silicone tray with cup holder 1x or 2x silicone tray with cup holder + flacons holder 1x or 2x stainless tray with cup holder 1x or 2x stainless tray with cup holders + flacons holder



## OP lights

**FARO ALYA LED** 

adjustable light intensity 3,000 - 50,000 lux



**FARO MAIA LED** 

adjustable light intensity 3,000 - 35,000 lux



LED - A

adjustable light intensity 7,000 - 38,000 lux



### Foot controls

Multifunctional foot control FCR1-9 ( OP light and water on/off )



**Multifunctional foot control FCR1-7** 



Multifunctional foot pedal



Foot control with a spray



Foot switch (only istruments activation)



# Patient chairs



# Patient chair SK1-01 - upholsteries