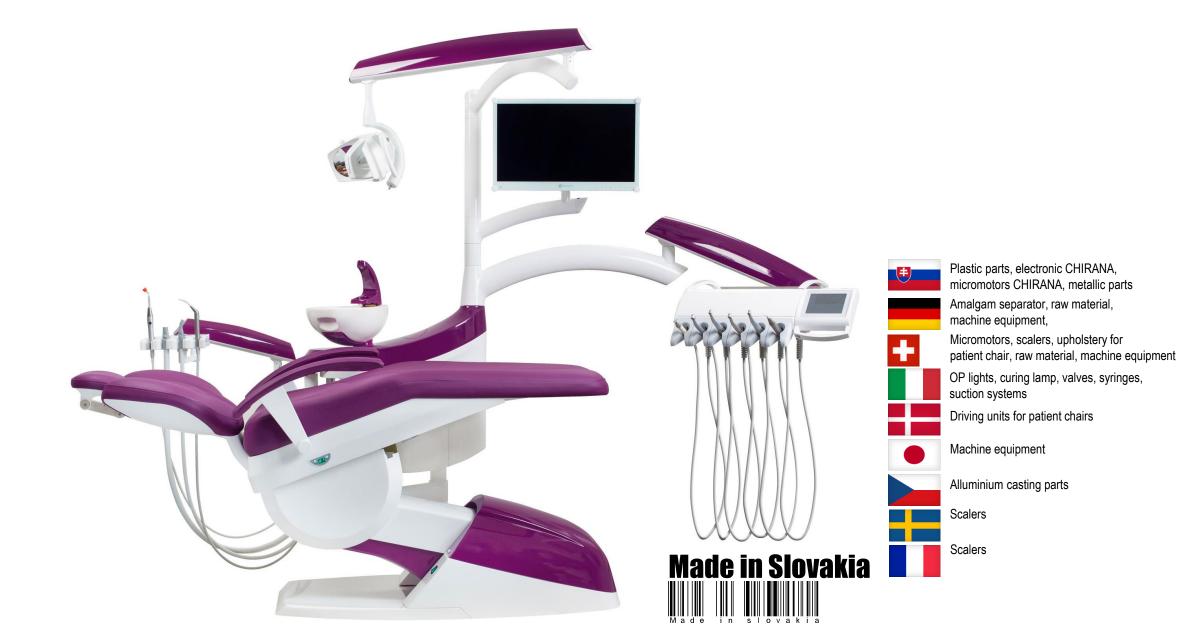

### Since 1935 CHIRANA - European quality



# CHIRANA CHEESE E



## Dentist tables

#### Dentist table 6N



#### Dentist table 4N



### Mechanical or pneumatic brake of pantographic arm





## System of instruments tubes leading

#### Whip system



#### Hanging system



### Control panels

#### **Button-control panel**





#### Touch-screen control panel





- Spray and power set up
- · Light for instrument on/off
- Chip blower function on/off
- Reverse of MM on/off
- Giromatic function on/off
- Mode control ( by foot control or manual from keyboard )
- Disinfection programm activation
- Glass filling
- Spittoon rinsing
- Stop function
- OP light switch on/off
- Chair control
- Torque of MM adjustment with automatic stop when set torque is exceeded
- Indication for instrument treatment with oil Smiloil
- free function ( be