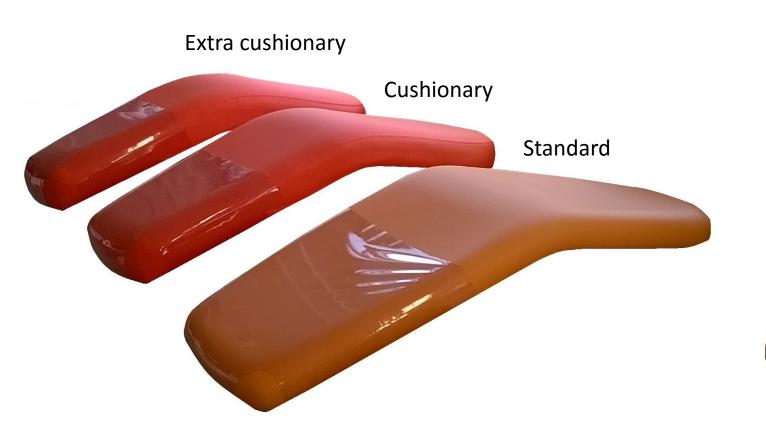

1x stainless with handle



2x silicone tray



2x stainless tray 2x stainless tray with handle



1x or 2x silicone tray with cup holder 1x or 2x silicone tray with cup holder + flacons holder 1x or 2x stainless tray with cup holder 1x or 2x stainless tray with cup holders + flacons holder



## OP lights

**FARO ALYA LED** 

adjustable light intensity 3,000 - 50,000 lux



**FARO MAIA LED** 

adjustable light intensity 3,000 - 35,000 lux



LED - A

adjustable light intensity 7,000 - 38,000 lux



### Foot controls

Multifunctional foot control FCR1-9 ( OP light and water on/off )



**Multifunctional foot control FCR1-7** 



Multifunctional foot pedal



Foot control with a spray



Foot switch (only istruments activation)



# Patient chairs



# Patient chair SK1-01 - upholsteries