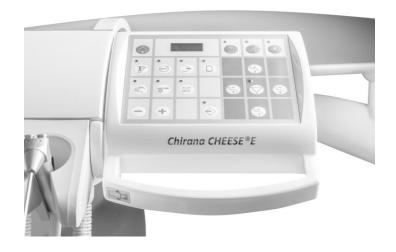

### Since 1935 CHIRANA - European quality



# CHIRANA CHEESE E



## Dentist tables

#### Dentist table 6N



#### Dentist table 4N



### Mechanical or pneumatic brake of pantographic arm





## System of instruments tubes leading

#### Whip system



#### Hanging system



### Control panels

#### **Button-control panel**





#### Touch-screen control panel





- Spray and power set up
- · Light for instrument on/off
- Chip blower function on/off
- Reverse of MM on/off
- Giromatic function on/off
- Mode control ( by foot control or manual from keyboard )
- Disinfection programm activation
- Glass filling
- Spittoon rinsing
- Stop function
- OP light switch on/off
- Chair control
- Torque of MM adjustment with automatic stop when set torque is exceeded
- Indication for instrument treatment with oil Smiloil
- free function ( bell open door )

Choice of gear ratios of micromotor

( only for brushless MM )

Program selection (only for brushless micromotor)

## Additional tray for dentist table



#### Tray table under dentist table

1x silicone tray

1x stainless tray

2x silicone tray

2x stainless tray



#