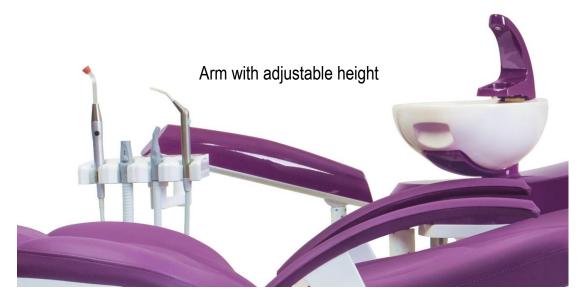

## Arms for assistan table

### Assistant tables

EASY 2N – two positions

EASY 4N – four positions