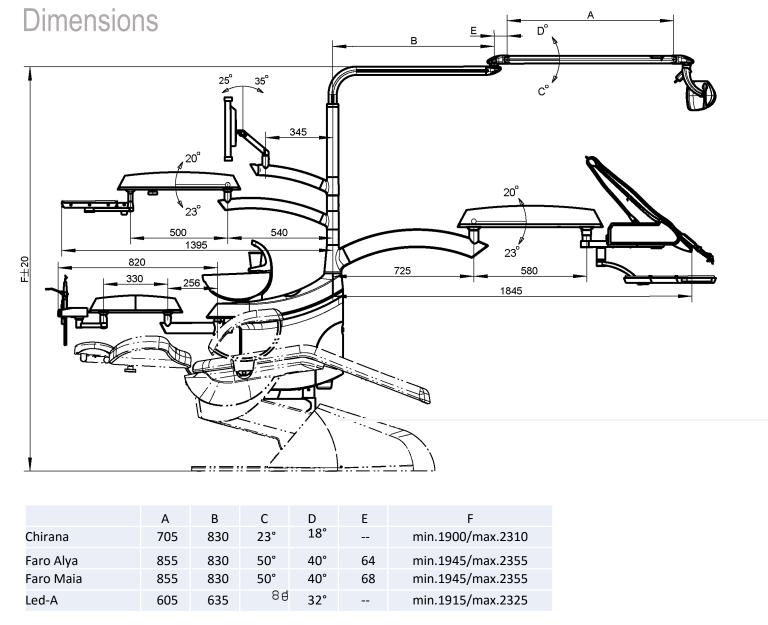

## OP lights

**FARO ALYA LED** 

adjustable light intensity 3,000 - 50,000 lux

**FARO MAIA LED** 

adjustable light intensity 3,000 - 35,000 lux

LED - A

adjustable light intensity 7,000 - 38,000 lux

### Foot controls

Multifunctional foot control FCR1-9 ( OP light and water on/off )

**Multifunctional foot control FCR1-7** 

Multifunctional foot pedal

Foot control with a spray

Foot switch (only istruments activation)