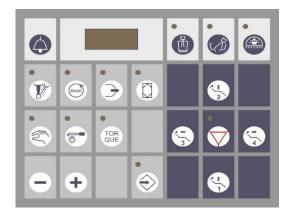

#### **Button-control panel**

#### Touch-screen control panel

- Spray and power set up
- · Light for instrument on/off
- Chip blower function on/off
- Reverse of MM on/off
- Giromatic function on/off
- Mode control ( by foot control or manual from keyboard )
- Disinfection programm activation
- Glass filling
- Spittoon rinsing
- Stop function
- OP light switch on/off
- Chair control
- Torque of MM adjustment with automatic stop when set torque is exceeded
- Indication for instrument treatment with oil Smiloil
- free function ( bell open door )

Choice of gear ratios of micromotor

( only for brushless MM )

Program selection (only for brushless micromotor)