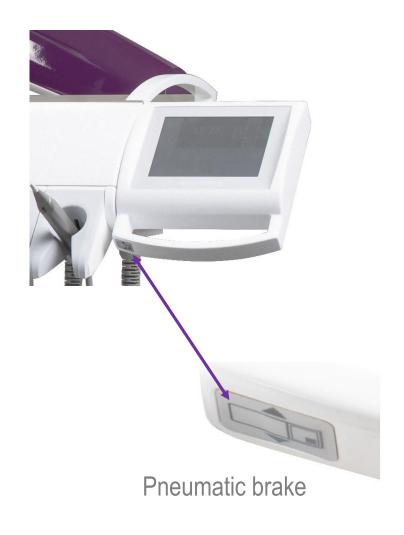

### Since 1935 CHIRANA - European quality



# CHIRANA CHEESE E



## Dentist tables

#### Dentist table 6N



#### Dentist table 4N



### Mechanical or pneumatic brake of pantographic arm





## System of instruments tubes leading

#### Whip system



#### Hanging system



### Control panels

#### **Button-control panel**





#### Touch-screen control panel





- Spray and power set up
- · Light for instrument on/off
- Chip blower function on/off
- Reverse of MM on/off
- Giromatic function on/off
- Mode control ( by foot control or manual from keyboard )
- Disinfection programm activation
- Glass filling
- Spittoon rinsing
- Stop function
- OP light switch on/off
- Chair control
- Torque of MM adjustment with automatic stop when set torque is exceeded
- Indication for instrument treatment with oil Smiloil
- free function ( bell open door )

Choice of gear ratios of micromotor

( only for brushless MM )

Program selection (only for brushless micromotor)

## Additional tra