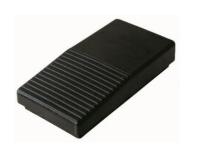

### Foot controls

Multifunctional foot control FCR1-9 ( OP light and water on/off )

**Multifunctional foot control FCR1-7** 

Multifunctional foot pedal

Foot control with a spray

Foot switch (only istruments activation)