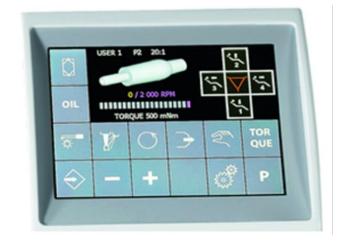

#### Touch-screen control panel

- Spray and power set up
- · Light for instrument on/off
- Chip blower function on/off
- Reverse of MM on/off
- Giromatic function on/off
- Mode control ( by foot control or manual from keyboard )
- Disinfection programm activation
- Glass filling
- Spittoon rinsing
- Stop function
- OP light switch on/off
- Chair control
- Torque of MM adjustment with automatic stop when set torque is exceeded
- Indication for instrument treatment with oil Smiloil
- free function ( bell open door )

Choice of gear ratios of micromotor

( only for brushless MM )

Program selection (only for brushless micromotor)