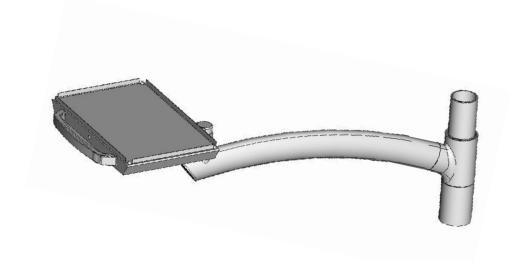

## Arms of trays on column

Pantographic arm

#### Simple arm

### Trays on column