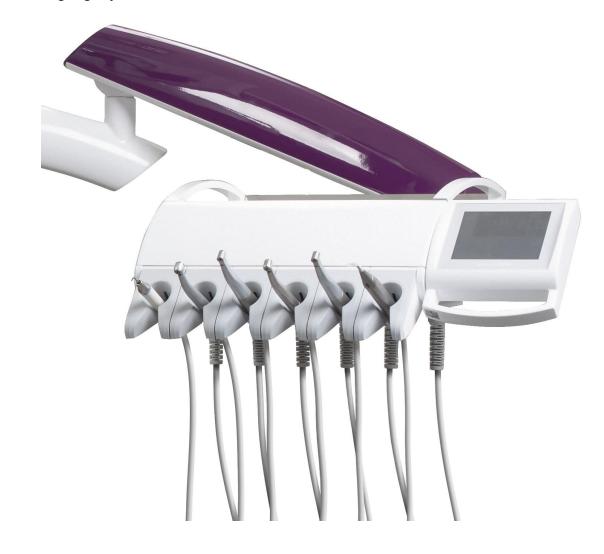

### Since 1935 CHIRANA - European quality



# CHIRANA CHEESE E



## Dentist tables

#### Dentist table 6N



#### Dentist table 4N



### Mechanical or pneumatic brake of pantographic arm





## System of instruments tubes leading

#### Whip system



#### Hanging system



### Control panels

#### **Button-control panel**





#### Touch-screen control panel





- Spray and power set up
- · Light for instrument on/off
- Chip blower function on/off
- Reverse of MM on/off
- Giromatic function on/off
- Mode control ( by foot control or manual from keyboard )
- Disinfection programm activation
- Glass filling
- Spittoon rinsing
- Stop function
- OP light switch on/off
- Chair control
- Torque of MM adjustment with automatic stop when set torque is exceeded
- Indication for instrument treatment with oil Smiloil
- free function ( bell open door )

Choice of gear ratios of micromotor

( only for brushless MM )

Program selection (only for brushless micromotor)

## Additional tray for dentist table



#### Tray table under dentist table

1x silicone tray

1x stai