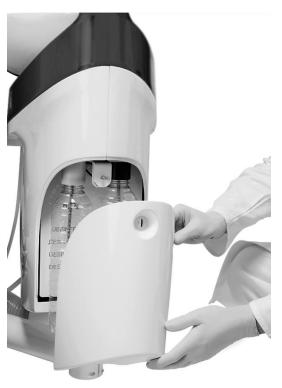

#### Hygiene:

- Clean water bottle
- Disinfection system
- Clean water bottle + disinfection system