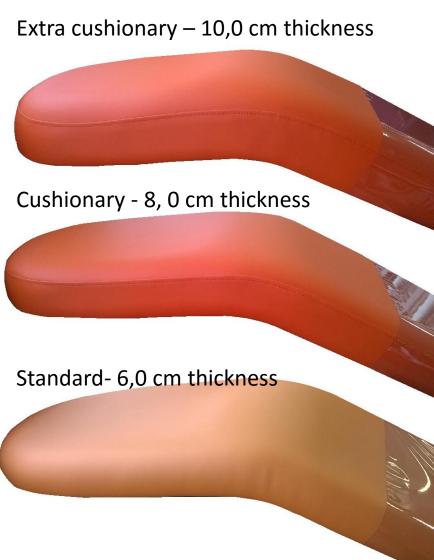

x stainless with handle



2x silicone tray



2x stainless tray 2x stainless tray with handle



1x or 2x silicone tray with cup holder 1x or 2x silicone tray with cup holder + flacons holder 1x or 2x stainless tray with cup holder 1x or 2x stainless tray with cup holders + flacons holder



## OP lights

**FARO ALYA LED** 

adjustable light intensity 3,000 - 50,000 lux



**FARO MAIA LED** 

adjustable light intensity 3,000 - 35,000 lux



LED - A

adjustable light intensity 7,000 - 38,000 lux



### Foot controls

Multifunctional foot control FCR1-9 ( OP light and water on/off )



**Multifunctional foot control FCR1-7** 



Multifunctional foot pedal



Foot control with a spray



Foot switch (only istruments activation)



# Patient chairs



# Patient chair SK1-01 - upholsteries