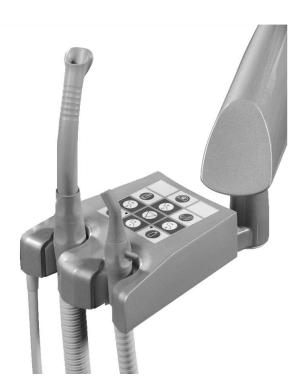

### Control panels

#### **Button-control panel**

#### Touch-screen control panel

- Spray and power set up
- · Light for instrument on/off
- Chip blower function on/off
- Reverse of MM on/off
- Giromatic function on/off
- Mode control ( by foot control or manual from keyboard )
- Disinfection programm activation
- Glass filling
- Spittoon rinsing
- Stop function
- OP light switch on/off
- Chair control
- Torque of MM adjustment with automatic stop when set torque is exceeded
- Indication for instrument treatment with oil Smiloil
- free function ( bell open door )