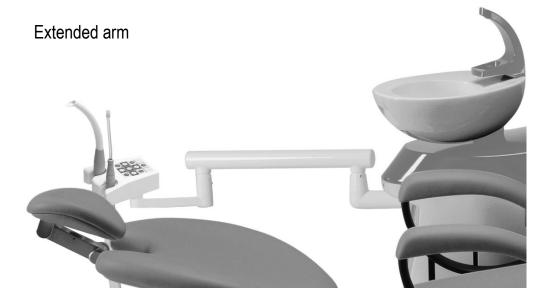

## Arms for assistan table

### Assistant tables

EASY 2N – two positions

EASY 4N – four positions