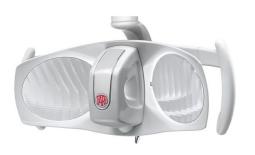

## OP lights

**FARO ALYA LED** 

adjustable light intensity 3,000 - 50,000 lux

**FARO MAIA LED** 

adjustable light intensity 3,000 - 35,000 lux

LED - A

adjustable light intensity 7,000 - 38,000 lux