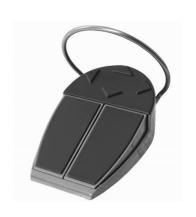

### Foot controls

Multifunctional foot control FCR1-9 ( OP light and water on/off )

**Multifunctional foot control FCR1-7** 

Multifunctional foot pedal

Foot control with a spray

Foot switch (only istruments activation)