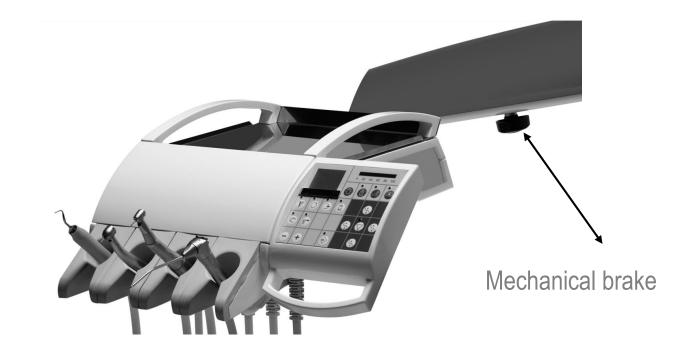

### Since 1935 CHIRANA - European quality



# CHIRANA CHEESE E



## Dentist tables

#### Dentist table 6N



#### Dentist table 4N



### Mechanical or pneumatic brake of pantographic arm





## System of instruments tubes leading

#### Whip system



#### Hanging system



### Control panels

#### **Button-control panel**





#### Touch-screen control panel





- Spray and power set up
- · Light for instrument on/off
- Chip blower function on/off
- Reverse of MM on/off
- Giromatic function on/off
- Mode control ( by foot control or manual from keyboard )
- Disinfection programm activation
- Glass filling
- Spittoon rinsing
- Stop function
- OP light switch on/off
- Chair control
- Torque of MM adjustment with automatic stop when set torque is exceeded
- Indication for instrument treatment with oil Smiloil
- free function ( bell open door )

Choice of gear ratios of micromotor

( only for brushless MM )

Program selection (only for brushless micromotor)

## Additional tray