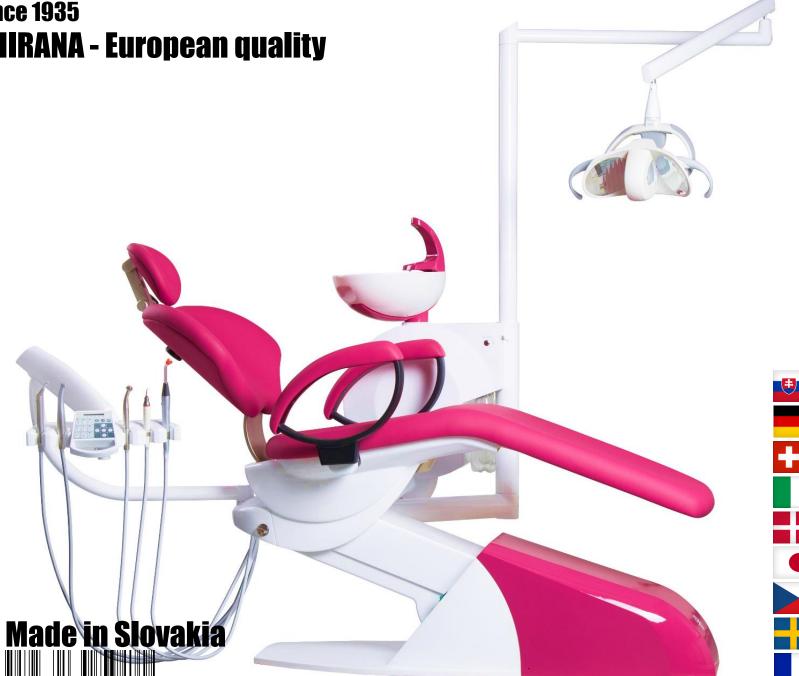

## **Since 1935 CHIRANA - European quality**

Plastic parts, electronic CHIRANA, micromotors CHIRANA, metallic parts Amalgam separator, raw material, machine equipment,

Micromotors, scalers, upholstery for patient chair, raw material, machine equipment

OP lights, curing lamp, valves, syringes, suction systems

Driving units for patient chairs

Alluminium casting parts

Scalers

Scalers

# **CHEESE UNI** - CHIRANA's news designed for unique solutions

**New design** intended for work with lying patient - in position "12". CHEESE UNI can be equipped from a minimal version suitable for orthodontic rooms up to standard version of treatment unit. CHIRANA CHEESE UNI is designed for left and right handed dentists with rotary dentist and assistant table to right or to left depending on dentist's need.

## Dentist table

**5 places**: syringe/ turbine/ micromotor/ scaler / big suction/ small suction

#### **Control panel**

- Spray and power set up
- Light for instrument on/off
- Chip blower function on/off
- Reverse of MM on/off
- Giromatic function on/off
- Mode control ( by foot control or manual from keyboard )
- Disinfection programm activation
- Glass filling
- Spittoon rinsing
- Stop function
- OP light switch on/off
- Chair control

## **OP** lights

FARO ALYA LED

FARO MAIA LED adjustable light intensity 3,000 - 35,000 lux LED - A adjustable light intensity 7,000 - 38,000 lux

adjustable light intensity 3,000 - 50,000 lux

## Patient chair

## SK 1-01

Maximum load of the chair: 150 kg patient + 50 kg additional equipment Maximum position of the chair: 870  $\pm$  20 mm Minimum position of the chair: 420  $\pm$  20 mm Range of the headrest stroke: 165 mm