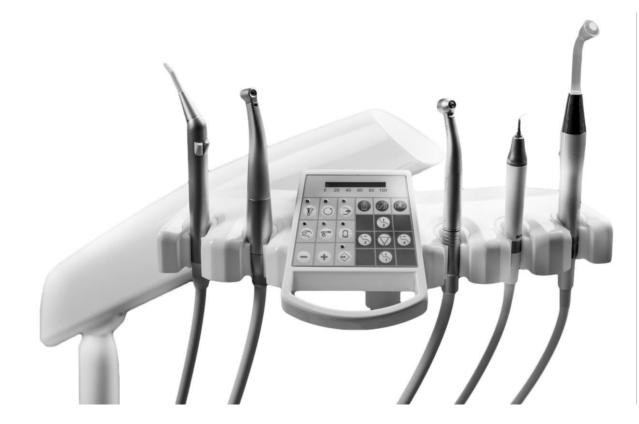

## Dentist table

**5 places**: syringe/ turbine/ micromotor/ scaler / big suction/ small suction

#### **Control panel**

- Spray and power set up
- Light for instrument on/off
- Chip blower function on/off
- Reverse of MM on/off
- Giromatic function on/off
- Mode control ( by foot control or manual from keyboard )
- Disinfection programm activation
- Glass filling
- Spittoon rinsing
- Stop function
- OP light switch on/off
- Chair control