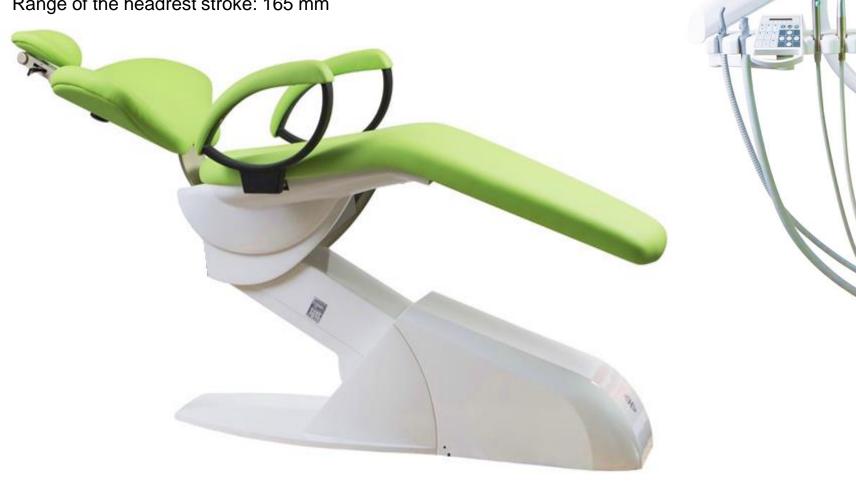

## Patient chair

## SK 1-01

Maximum load of the chair: 150 kg patient + 50 kg additional equipment Maximum position of the chair: 870  $\pm$  20 mm Minimum position of the chair: 420  $\pm$  20 mm Range of the headrest stroke: 165 mm