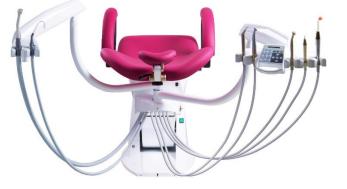

# **CHEESE UNI** - CHIRANA's news designed for unique solutions

**New design** intended for work with lying patient - in position "12". CHEESE UNI can be equipped from a minimal version suitable for orthodontic rooms up to standard version of treatment unit. CHIRANA CHEESE UNI is designed for left and right handed dentists with rotary dentist and assistant table to right or to left depending on dentist's need.

## Dentist table

**5 places**: syringe/ turbine/ micromotor/ scaler / big suction/ small suction

#### **Control panel**

- Spray and power set up
- Light for instrument on/off
- Chip blower function on/off
- Reverse of MM on/off
- Giromatic function on/off
- Mode control ( by foot control or manual from keyboard )
- Disinfection programm activation
- Glass filling
- Spittoon rinsing
- Stop function
- OP light switch on/off
- Chair control