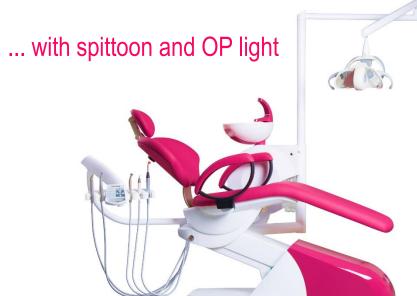

machine equipment

OP lights, curing lamp, valves, syringes, suction systems

Driving units for patient chairs



Alluminium casting parts

Scalers

Scalers

# **CHEESE UNI** - CHIRANA's news designed for unique solutions

**New design** intended for work with lying patient - in position "12". CHEESE UNI can be equipped from a minimal version suitable for orthodontic rooms up to standard version of treatment unit. CHIRANA CHEESE UNI is designed for left and right handed dentists with rotary dentist and assistant table to right or to left depending on dentist's need.





### ... with assistant arm

you can place big and small suction hoses on the assistan table and save 2 places on the dentist table

### ... with tray table

1x silicone or 2x silicone tray table behind the chair











### ... with spittoon



## Dentist table

**5 places**: syringe/ turbine/ micromotor/ scaler / big suction/ small suction



#### **Control panel**

- Spray and power set up
- Light for instrument on/off
- Chip blower function on/off
- Reverse of MM on/off
- Giromatic function on/off
- Mode control ( by foot control or manual from keyboard )
- Disinfection programm activation
- Glass filling
- Spittoon rinsing
- Stop function
- OP light switch on/off
- Chair control



## Optional suction systems









#### Suction systems:

- DURR MSBV valve ٠
- Ready to connect to • central wet suction
- Ejector suction ٠

#### Hygiene:

- Clean water bottle system •
- Disinfection system
- Clean water bottle + disinfection ٠ system
- DCI bottles •

- Easy to clean Durr filter Easy to clean a sucti