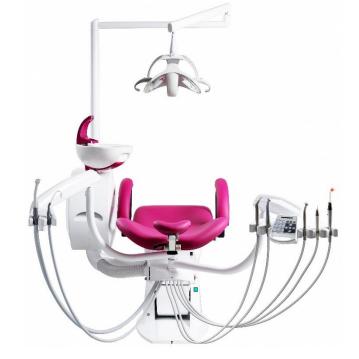

# **CHEESE UNI** - CHIRANA's news designed for unique solutions

**New design** intended for work with lying patient - in position "12". CHEESE UNI can be equipped from a minimal version suitable for orthodontic rooms up to standard version of treatment unit. CHIRANA CHEESE UNI is designed for left and right handed dentists with rotary dentist and assistant table to right or to left depending on dentist's need.

## Dentist table

**5 places**: syringe/ turbine/ micromotor/ scaler / big suction/ small suction

## **OP** lights

FARO ALYA LED

FARO MAIA LED adjustable light intensity 3,000 - 35,000 lux LED - A adjustable light intensity 7,000 - 38,000 lux

adjustable light intensity 3,000 - 50,000 lux

## Patient chair