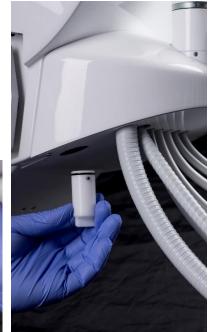

#### Hygiene:

- Clean water bottle system •
- Disinfection system
- Clean water bottle + disinfection ٠ system
- DCI bottles •

- Easy to clean Durr filter Easy to clean a suction filter Easy to clean an oil-catcher