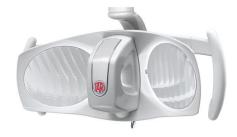

## **OP** lights

FARO ALYA LED

FARO MAIA LED adjustable light intensity 3,000 - 35,000 lux LED - A adjustable light intensity 7,000 - 38,000 lux

adjustable light intensity 3,000 - 50,000 lux