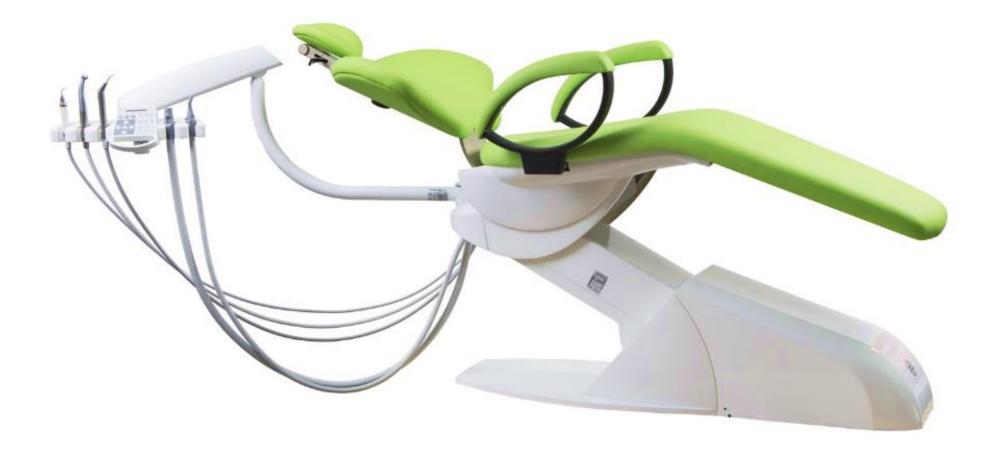

# **CHEESE UNI** - CHIRANA's news designed for unique solutions

**New design** intended for work with lying patient - in position "12". CHEESE UNI can be equipped from a minimal version suitable for orthodontic rooms up to standard version of treatment unit. CHIRANA CHEESE UNI is designed for left and right handed dentists with rotary dentist and assistant table to right or to left depending on dentist's need.

## Dentist table

**5 places**: syringe/ turbine/ micromotor/ scaler / big suction/ small suction

## Patient chair

## SK 1-01

Maximum load of the chair: 150 kg patient + 50 kg additional equipment Maximum position of the chair: 870  $\pm$  20 mm Minimum position of the chair: 420  $\pm$  20 mm Range of the headrest stroke: 165 mm