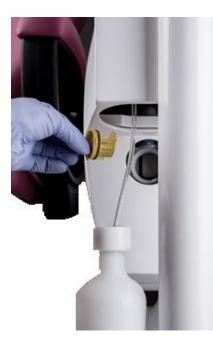

#### Hygiene:

- Clean water bottle system •
- Disinfection system
- Clean water bottle + disinfection ٠ system
- DCI bottles •

- Easy to clean Durr filter Easy to clean a suction filter Easy to clean an oil-catcher