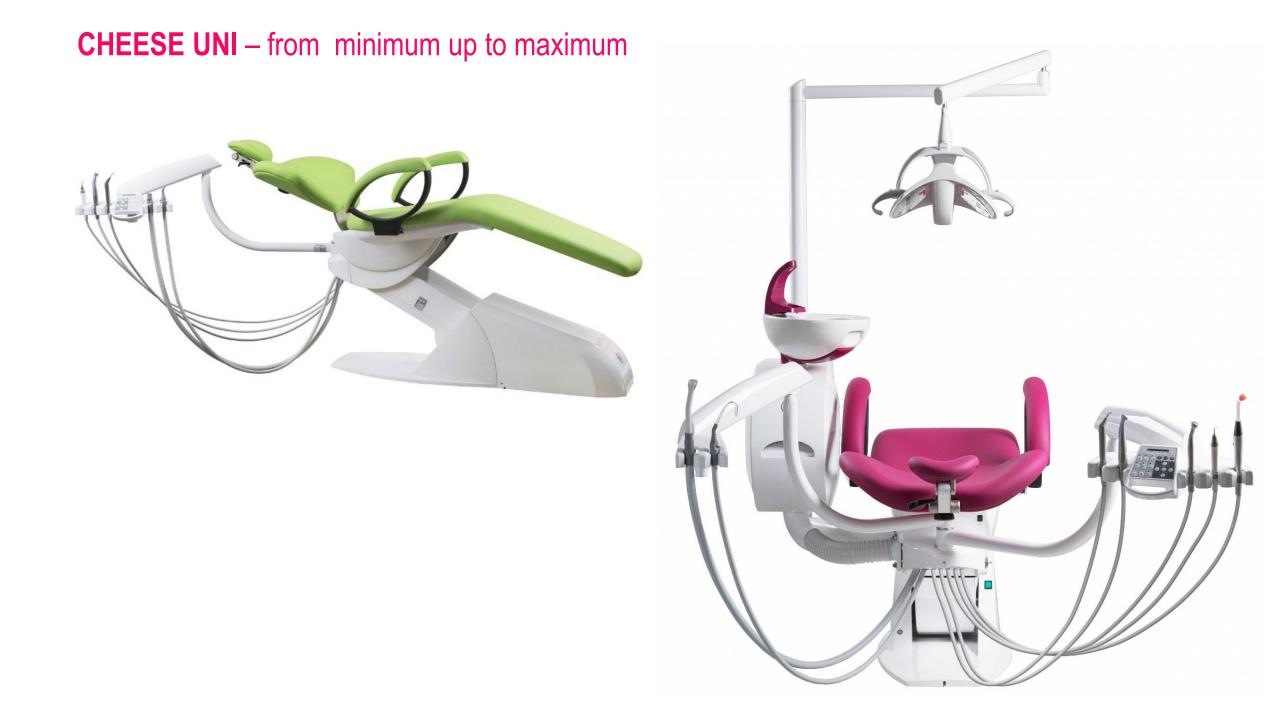

# **CHEESE UNI** - CHIRANA's news designed for unique solutions

**New design** intended for work with lying patient - in position "12". CHEESE UNI can be equipped from a minimal version suitable for orthodontic rooms up to standard version of treatment unit. CHIRANA CHEESE UNI is designed for left and right handed dentists with rotary dentist and assistant table to right or to left depending on dentist's need.

## Dentist table

**5 places**: syringe/ turbine/ micromotor/ scaler / big suction/ small suction

#### **Control panel**

- Spray and power set up
- Light for instrument on/off
- Chip blower function on/off
- Reverse of MM on/off
- Giromatic function on/off
- Mode control ( by foot control or manual from keyboard )
- Disinfection programm activation
- Glass filling
- Spittoon rinsing
- Stop function
- OP light switch on/off
- Chair control