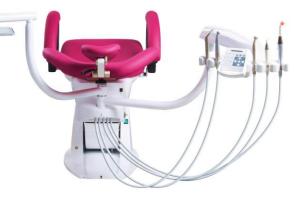

# **CHEESE UNI** - CHIRANA's news designed for unique solutions

**New design** intended for work with lying patient - in position "12". CHEESE UNI can be equipped from a minimal version suitable for orthodontic rooms up to standard version of treatment unit. CHIRANA CHEESE UNI is designed for left and right handed dentists with rotary dentist and assistant table to right or to left depending on dentist's need.

## Dentist table

**5 places**: syringe/ turbine/ micromotor/ scaler / big suction/ small suction

#### **Control panel**

- Spray and power set up
- Light for instrument on/off
- Chip blower function on/off
- Reverse of MM on/off
- Giromatic function on/off
- Mode control ( by foot control or manual from keyboard )
- Disinfection programm activation
- Glass filling
- Spittoon rinsing
- Stop function
- OP light switch on/off
- Chair control