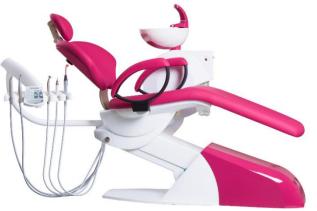

# **CHEESE UNI** - CHIRANA's news designed for unique solutions

**New design** intended for work with lying patient - in position "12". CHEESE UNI can be equipped from a minimal version suitable for orthodontic rooms up to standard version of treatment unit. CHIRANA CHEESE UNI is designed for left and right handed dentists with rotary dentist and assistant table to right or to left depending on dentist's need.

## Patient chair