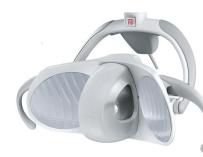

## **OP** lights

FARO ALYA LED

FARO MAIA LED adjustable light intensity 3,000 - 35,000 lux LED - A adjustable light intensity 7,000 - 38,000 lux

adjustable light intensity 3,000 - 50,000 lux