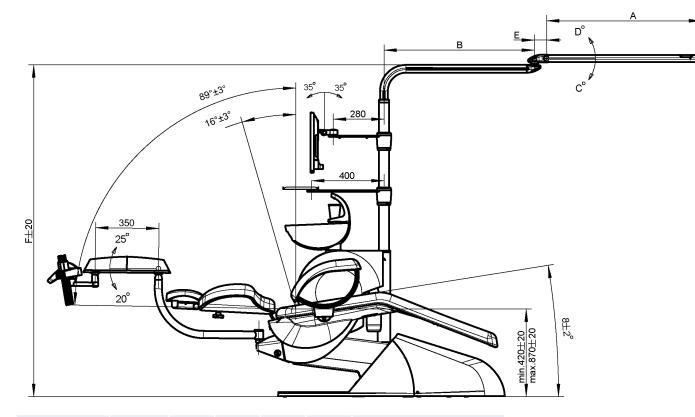

## SK 1-01

Maximum load of the chair: 150 kg patient + 50 kg additional equipment Maximum position of the chair: 870  $\pm$  20 mm Minimum position of the chair: 420  $\pm$  20 mm Range of the headrest stroke: 165 mm

## Dimensions

|           | А   | В   | С   | D   | Е  | F                 |
|-----------|-----|-----|-----|-----|----|-------------------|
| Faro Alya | 855 | 830 | 50° | 40° | 64 | min.1810/max.2220 |
| Faro Maia | 855 | 830 | 50° | 40° | 68 | min.1810/max.2220 |
| Led-A     | 605 | 635 | 39° | 32° |    | min.1780/max.2190 |