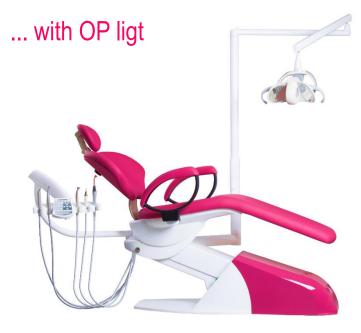

# **CHEESE UNI** - CHIRANA's news designed for unique solutions

**New design** intended for work with lying patient - in position "12". CHEESE UNI can be equipped from a minimal version suitable for orthodontic rooms up to standard version of treatment unit. CHIRANA CHEESE UNI is designed for left and right handed dentists with rotary dentist and assistant table to right or to left depending on dentist's need.

## **OP** lights

FARO ALYA LED

FARO MAIA LED adjustable light intensity 3,000 - 35,000 lux LED - A adjustable light intensity 7,000 - 38,000 lux

adjustable light intensity 3,000 - 50,000 lux