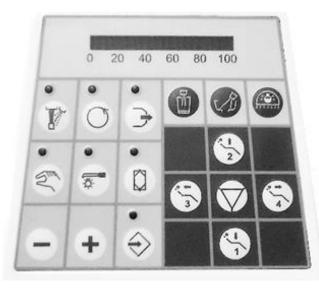

#### **Control panel**

- Spray and power set up
- Light for instrument on/off
- Chip blower function on/off
- Reverse of MM on/off
- Giromatic function on/off
- Mode control ( by foot control or manual from keyboard )
- Disinfection programm activation
- Glass filling
- Spittoon rinsing
- Stop function
- OP light switch on/off
- Chair control