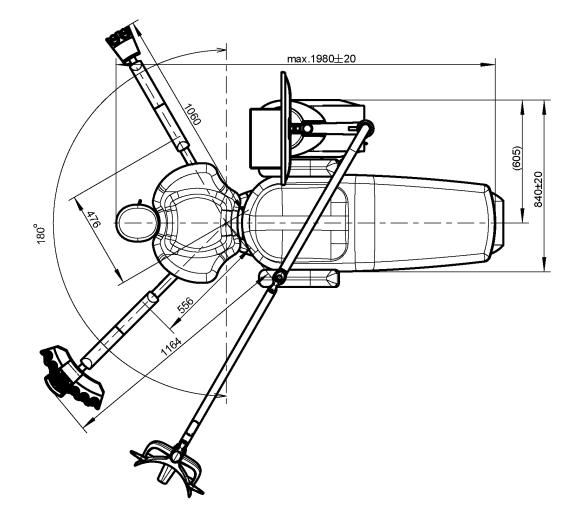

## Dentist table

**5 places**: syringe/ turbine/ micromotor/ scaler / big suction/ small suction

### ... with assistant arm

you can place big and small suction hoses on the assistan table and save 2 places on the dentist table

### ... with tray table

1x silicone or 2x silicone tray table behind the chair