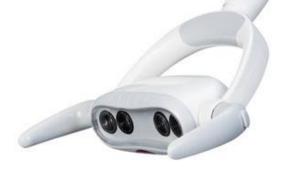

## **OP** lights

FARO ALYA LED

FARO MAIA LED adjustable light intensity 3,000 - 35,000 lux LED - A adjustable light intensity 7,000 - 38,000 lux

adjustable light intensity 3,000 - 50,000 lux